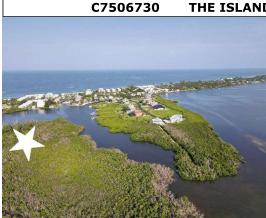

## Call Scott Polisar, Listing Broker 941-882-5494 Ext 701

County: Charlotte

Style: Residential

**Total Acreage:** 1.5 acres upland (M/L) / 47.76 total (M/L) Bridgeless Manasota Key Island – Your Exclusive Escape Reachable only by boat! This gem offers unmatched privacy and a one-of-a-kind lifestyle. Whether you're seeking a serene retreat or the ultimate entertainment destination, this is where unforgettable moments happen—for you, your friends, and your family. Call Scott for parking and boat lift info. 941-882-5494 Ext 701

Bay views? TRY BAY DOMINANCE! The only private island for sale off Manasota Key in Lemon Bay is ready for your development ideas! Build your sanctuary, secure your legacy— build a lifetime of memories with your family. This property cannot be duplicated! A rare asset in an exclusive market. Build a family refuge where every generation can unwind. While you're away, turn Paradise into profits from the strong vacation rental market enjoyed on Manasota Key. An Island property that pays for itself! 1.50 acres of upland (M/L), zoning for 1 house, Riparian Rights, easement for electric, and construction height recently increased. Enjoy a short cruise to the open waters of the Gulf, world-class fishing, nearby restaurants with dockage to indulge in quality dining and entertainment, and the 4 beaches of Manasota Key with turquoise water, soft sand, and a laid-back vibe. Construction information is available. A video is coming soon. Get in touch for details.

48 Acres / 1.5 Buildable

**Unofficial Boundary Map** 

Upland roughtly 1.50 acres

Southeast side looking Northwest

Lemon Bay South of Beach Rd Bridge

Lemon Bay South of Beach Rd Bridge

Relax! You've earned it