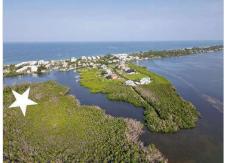

## Call Scott Polisar, Listing Broker 941-882-5494 Ext 701

County: Charlotte

Style: Residential

**Total Acreage:** 1.5 acres upland (M/L) / 47.76 total (M/L) Bridgeless Manasota Key Island – Your Exclusive Escape Reachable only by boat! This gem offers unmatched privacy and a one-of-a-kind lifestyle. Whether you're seeking a serene retreat or the ultimate entertainment destination, this is where unforgettable moments happen—for you, your friends, and your family. Call Scott for parking and boat lift info. 941-882-5494 Ext 701

Bay views? TRY BAY DOMINANCE! The only private island for sale off Manasota Key in Lemon Bay is ready for your development ideas! Build your sanctuary, secure your legacy— build a lifetime of memories with your family. This property cannot be duplicated! A rare asset in an exclusive market. Build a family refuge where every generation can unwind. While you're away, turn Paradise into profits from the strong vacation rental market enjoyed on Manasota Key. An Island property that pays for itself! 1.50 acres of upland (M/L), zoning for 1 house, Riparian Rights, easement for electric, and construction height recently increased. Enjoy a short cruise to the open waters of the Gulf, world-class fishing, nearby restaurants with dockage to indulge in quality dining and entertainment, and the 4 beaches of Manasota Key with turquoise water, soft sand, and a laid-back vibe. Construction information is available. A video is coming soon. Get in touch for details.

48 Acres / 1.5 Buildable

**Unofficial Boundary Map** 

Upland roughtly 1.50 acres

Southeast side looking Northwest

Lemon Bay South of Beach Rd Bridge

Lemon Bay South of Beach Rd Bridge

Relax! You've earned it