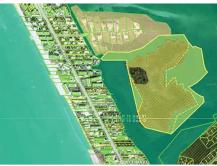

48 Acres / 1.5 Buildable

**Unofficial Boundary Map** 

Upland roughtly 1.50 acres

Southeast side looking Northwest

Lemon Bay South of Beach Rd Bridge

Lemon Bay South of Beach Rd Bridge

Relax! You've earned it