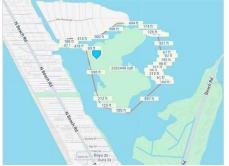

48 Acres / 1.5 Buildable

**Unofficial Boundary Map** 

Upland roughtly 1.50 acres

Southeast side looking Northwest

Lemon Bay South of Beach Rd Bridge

Lemon Bay South of Beach Rd Bridge

Relax! You've earned it