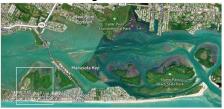

48 Acres / 1.5 Buildable

**Unofficial Boundary Map** 

Upland roughtly 1.50 acres

Southeast side looking Northwest

Lemon Bay South of Beach Rd Bridge

Lemon Bay South of Beach Rd Bridge

Relax! You've earned it